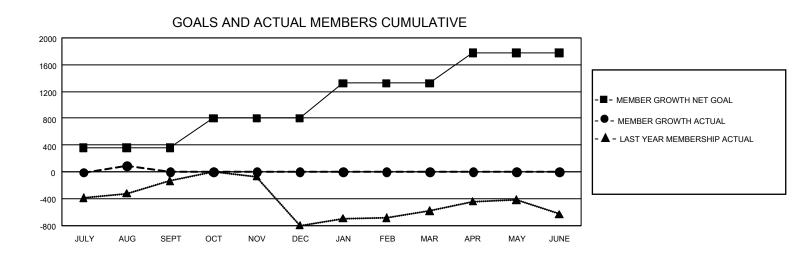

## GAT MONTHLY MEMBERSHIP PROGRESS REPORT

GMT Constitutional Area 3, Group B

REPORT DOES NOT INCLUDE CLUBS IN UNDISTRICTED AREAS.

| Clubs                 |               |           |               | Members               |                          |                         |                                                    |
|-----------------------|---------------|-----------|---------------|-----------------------|--------------------------|-------------------------|----------------------------------------------------|
| RESULTS FOR 2024-2025 |               |           |               | RESULTS FOR 2024-2025 |                          |                         |                                                    |
| QUARTER               | NEW CLUB GOAL | NEW CLUBS | DROPPED CLUBS | QUARTER               | EMBER GROWTH NET<br>GOAL | MEMBER GROWTH<br>ACTUAL | DROPPED MEMBERS<br>ACTUAL (including<br>transfers) |
| JULY/AUG/SEPT         | - 24          | 6         | 4             | JULY/AUG/SEPT         | 360                      | 597                     | 398                                                |
| OCT/NOV/DEC           | 15            | 0         | 0             | OCT/NOV/DEC           | 441                      | 0                       | 0                                                  |
| JAN/FEB/MAR           | 54            | 0         | 0             | JAN/FEB/MAR           | 521                      | 0                       | 0                                                  |
| APR/MAY/JUNE          | 36            | 0         | 0             | APR/MAY/JUNE          | 456                      | 0                       | 0                                                  |