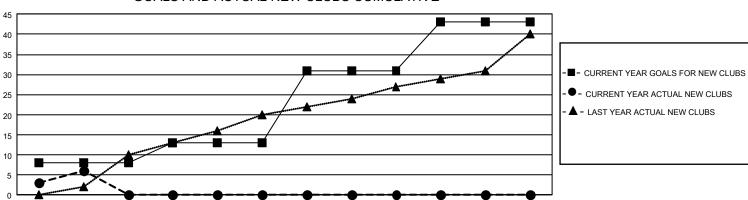

## GAT MONTHLY MEMBERSHIP PROGRESS REPORT

GMT Constitutional Area 3, Group B

REPORT DOES NOT INCLUDE CLUBS IN UNDISTRICTED AREAS.

| Clubs                 |               |           |               | Members               |                          |                         |                                                    |
|-----------------------|---------------|-----------|---------------|-----------------------|--------------------------|-------------------------|----------------------------------------------------|
| RESULTS FOR 2024-2025 |               |           |               | RESULTS FOR 2024-2025 |                          |                         |                                                    |
| QUARTER               | NEW CLUB GOAL | NEW CLUBS | DROPPED CLUBS | QUARTER               | EMBER GROWTH NET<br>GOAL | MEMBER GROWTH<br>ACTUAL | DROPPED MEMBERS<br>ACTUAL (including<br>transfers) |
| JULY/AUG/SEPT         | - 24          | 6         | 4             | JULY/AUG/SEPT         | 360                      | 597                     | 398                                                |
| OCT/NOV/DEC           | 15            | 0         | 0             | OCT/NOV/DEC           | 441                      | 0                       | 0                                                  |
| JAN/FEB/MAR           | 54            | 0         | 0             | JAN/FEB/MAR           | 521                      | 0                       | 0                                                  |
| APR/MAY/JUNE          | 36            | 0         | 0             | APR/MAY/JUNE          | 456                      | 0                       | 0                                                  |